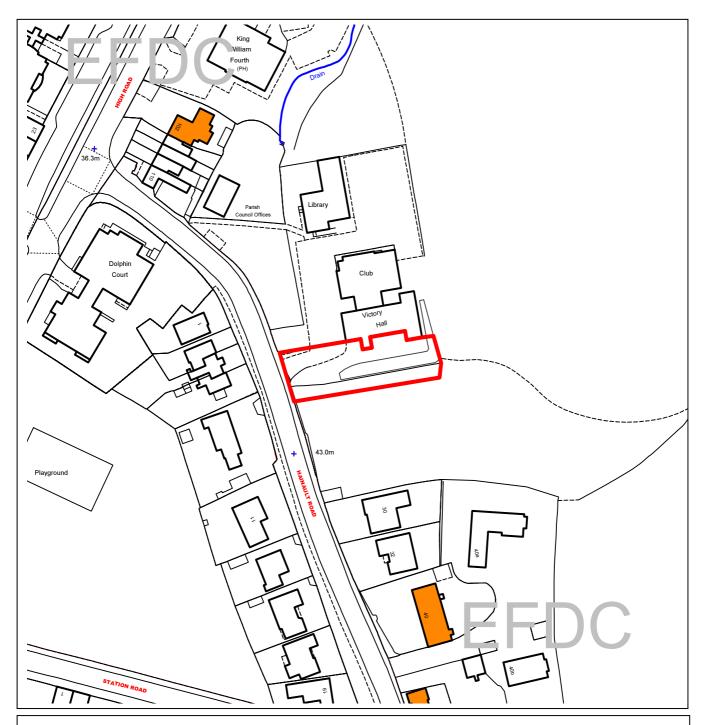

## **Epping Forest District Council**

## **District Development Control Committee**

The material contained in this plot has been reproduced from an Ordnance Survey map with the permission of the Controller of Her Majesty's Stationery. (c) Crown Copyright. Unauthorised reproduction infringes Crown Copyright and may lead to prosecution or civil proceedings.

EFDC licence No.100018534

| Agenda Item<br>Number: |                                      |
|------------------------|--------------------------------------|
| Application Number:    | EPF/1767/09 and EPF/0735/13          |
| Site Name:             | 40A Hainault Road, Chigwell, IG7 6QX |
| Scale of Plot:         | 1/2500                               |